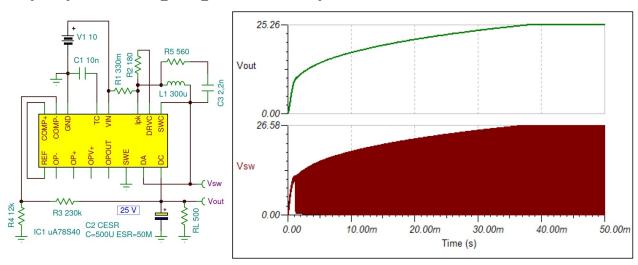

# μA78S40 Switching Regulator Macro Model

#### **AC Test Circuit**



The µA78S40 is identical to the MC34063 with the addition of an on-board power catch diode, and an uncommitted operational amplifier.

### **Step-Up Switching Regulator Example**



### **Step-Up Switching Regulator Waveforms**



### **Timing Capacitor Charge Current vs Current-Limit Sense Voltage**





The typical charge current is 35  $\mu$ A, and the typical discharge current is 200  $\mu$ A. (VCC = 5 V)

### Step-Down Switching Regulator Example







# Step-Up/Down Switching Regulator Example





## Step-Down with Linear Pass from Main Output