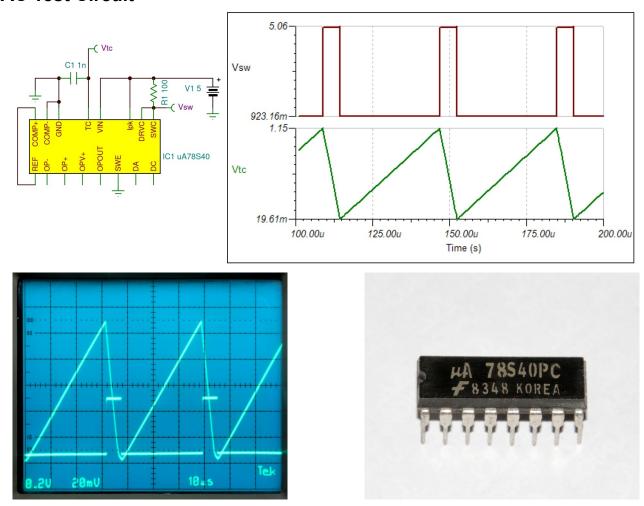

#### **AC Test Circuit**

The µA78S40 is identical to the MC34063 with the addition of an on-board power catch diode, and an uncommitted operational amplifier.