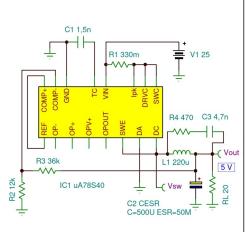

# μA78S40 Switching Regulator Macro Model

#### **AC Test Circuit**



The µA78S40 is identical to the MC34063 with the addition of an on-board power catch diode, and an uncommitted operational amplifier.

### **Step-Up Switching Regulator Example**



### **Step-Up Switching Regulator Waveforms**



### **Timing Capacitor Charge Current vs Current-Limit Sense Voltage**





The typical charge current is 35  $\mu$ A, and the typical discharge current is 200  $\mu$ A. (VCC = 5 V)

### Step-Down Switching Regulator Example







# Step-Up/Down Switching Regulator Example





## Step-Down with Linear Pass from Main Output