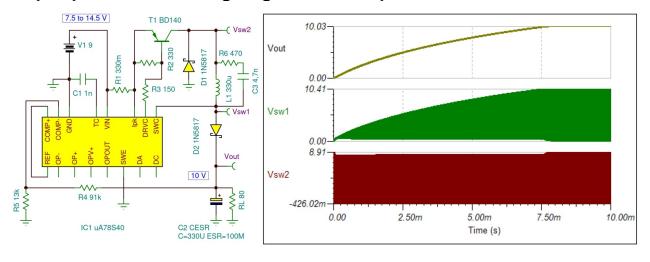

# μA78S40 Switching Regulator Macro Model

#### **AC Test Circuit**



The µA78S40 is identical to the MC34063 with the addition of an on-board power catch diode, and an uncommitted operational amplifier.

### **Step-Up Switching Regulator Example**



### **Step-Up Switching Regulator Waveforms**



### **Timing Capacitor Charge Current vs Current-Limit Sense Voltage**





The typical charge current is 35  $\mu$ A, and the typical discharge current is 200  $\mu$ A. (VCC = 5 V)

### Step-Down Switching Regulator Example







# Step-Up/Down Switching Regulator Example





## Step-Down with Linear Pass from Main Output