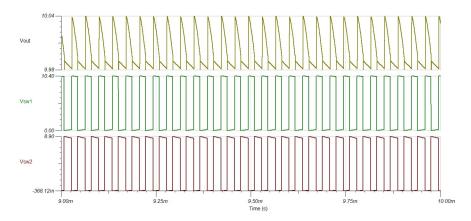

# μA78S40 Switching Regulator Macro Model

#### **AC Test Circuit**



The µA78S40 is identical to the MC34063 with the addition of an on-board power catch diode, and an uncommitted operational amplifier.

### **Step-Up Switching Regulator Example**



### **Step-Up Switching Regulator Waveforms**



### **Timing Capacitor Charge Current vs Current-Limit Sense Voltage**





The typical charge current is 35  $\mu$ A, and the typical discharge current is 200  $\mu$ A. (VCC = 5 V)

### Step-Down Switching Regulator Example







# Step-Up/Down Switching Regulator Example





## Step-Down with Linear Pass from Main Output