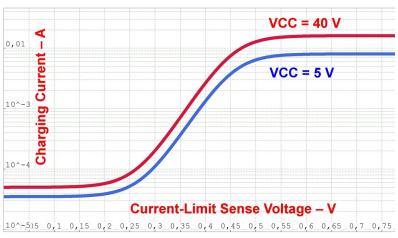

### **Timing Capacitor Charge Current vs Current-Limit Sense Voltage**

The typical charge current is 35  $\mu$ A, and the typical discharge current is 200  $\mu$ A. (VCC = 5 V)