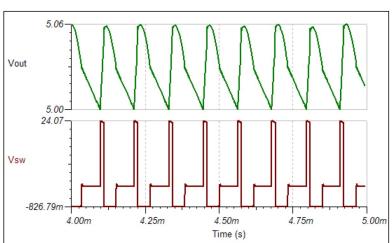

# μA78S40 Switching Regulator Macro Model

#### **AC Test Circuit**



The µA78S40 is identical to the MC34063 with the addition of an on-board power catch diode, and an uncommitted operational amplifier.

### **Step-Up Switching Regulator Example**



### **Step-Up Switching Regulator Waveforms**



### **Timing Capacitor Charge Current vs Current-Limit Sense Voltage**





The typical charge current is 35  $\mu$ A, and the typical discharge current is 200  $\mu$ A. (VCC = 5 V)

### Step-Down Switching Regulator Example







# Step-Up/Down Switching Regulator Example





## Step-Down with Linear Pass from Main Output