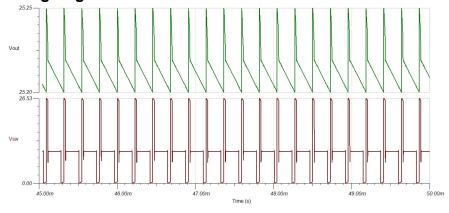

# μA78S40 Switching Regulator Macro Model

#### **AC Test Circuit**



The µA78S40 is identical to the MC34063 with the addition of an on-board power catch diode, and an uncommitted operational amplifier.

### **Step-Up Switching Regulator Example**



### **Step-Up Switching Regulator Waveforms**



### **Timing Capacitor Charge Current vs Current-Limit Sense Voltage**





The typical charge current is 35  $\mu$ A, and the typical discharge current is 200  $\mu$ A. (VCC = 5 V)

### Step-Down Switching Regulator Example







# Step-Up/Down Switching Regulator Example





## Step-Down with Linear Pass from Main Output