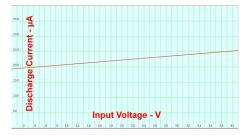

### **Timing Capacitor Charge Current vs Current-Limit Sense Voltage**

The typical charge current is 35  $\mu$ A, and the typical discharge current is 200  $\mu$ A. (VCC = 5 V)