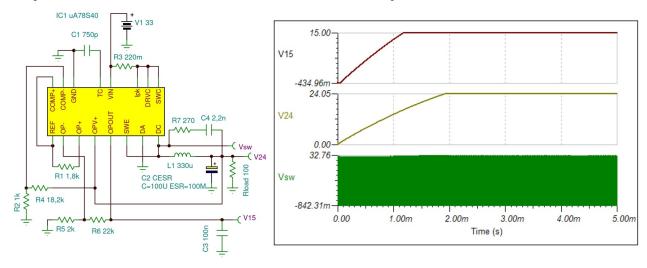

# μA78S40 Switching Regulator Macro Model

#### **AC Test Circuit**



The µA78S40 is identical to the MC34063 with the addition of an on-board power catch diode, and an uncommitted operational amplifier.

### **Step-Up Switching Regulator Example**



### **Step-Up Switching Regulator Waveforms**



### **Timing Capacitor Charge Current vs Current-Limit Sense Voltage**





The typical charge current is 35  $\mu$ A, and the typical discharge current is 200  $\mu$ A. (VCC = 5 V)

### Step-Down Switching Regulator Example







# Step-Up/Down Switching Regulator Example





## Step-Down with Linear Pass from Main Output